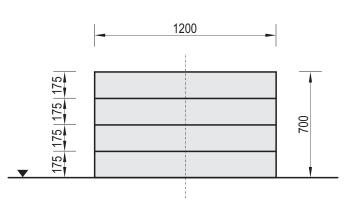

## **Technical Data Sheet**

| Product name: Stairs 700                                                    | <u>Date create:</u> 2021-10-05 | <u>Code:</u><br><b>161270</b> | Destination:<br>Skate Park | Scale:<br>1:25 |
|-----------------------------------------------------------------------------|--------------------------------|-------------------------------|----------------------------|----------------|
| Construction materials: Concrete of class C 35/45, hot dip galvanized steel | Weight:<br>690 kg              | Notes:                        |                            |                |

## **Technical description:**

- Construction made of concrete class C 35/45 and hot dip galvanized steel
- All steel elements are proteted against corrosion
- The device is available in 2 variants: 70cm (161270) and 98cm (161298) heigh.
- If the Stairs are a component of a bigger skate park set, the concrete elements are connected with steel plates 5mm width and screws
- Concrete elements are protected by impregnation and painted with acrylic paint PILBET