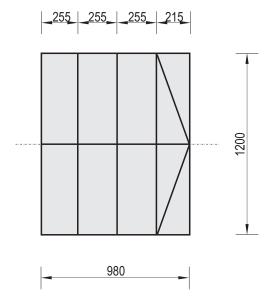

## **Technical Data Sheet**

| Product name: Stairs 700                                                    | <u>Date create:</u> 2021-10-05 | <u>Code:</u><br><b>161270</b> | Destination:<br>Skate Park | Scale:<br>1:25 |
|-----------------------------------------------------------------------------|--------------------------------|-------------------------------|----------------------------|----------------|
| Construction materials: Concrete of class C 35/45, hot dip galvanized steel | Weight:<br>690 kg              | Notes:                        |                            |                |

## **Technical description:**

- Construction made of concrete class C 35/45 and hot dip galvanized steel
- All steel elements are proteted against corrosion
- The device is available in 2 variants: 70cm (161270) and 98cm (161298) heigh.
- If the Stairs are a component of a bigger skate park set, the concrete elements are connected with steel plates 5mm width and screws
- Concrete elements are protected by impregnation and painted with acrylic paint PILBET