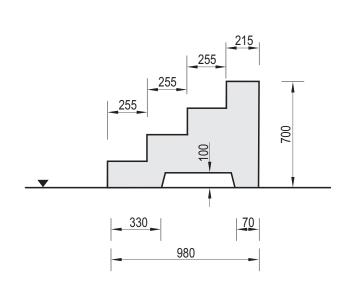

## **Technical Data Sheet**

| Product name: Stairs 700                                                    | <u>Date create:</u> 2021-10-05 | <u>Code:</u><br><b>161270</b> | Destination:<br>Skate Park | Scale:<br>1:25 |
|-----------------------------------------------------------------------------|--------------------------------|-------------------------------|----------------------------|----------------|
| Construction materials: Concrete of class C 35/45, hot dip galvanized steel | Weight:<br>690 kg              | Notes:                        |                            |                |

## **Technical description:**

- Construction made of concrete class C 35/45 and hot dip galvanized steel
- All steel elements are proteted against corrosion
- The device is available in 2 variants: 70cm (161270) and 98cm (161298) heigh.
- If the Stairs are a component of a bigger skate park set, the concrete elements are connected with steel plates 5mm width and screws
- Concrete elements are protected by impregnation and painted with acrylic paint PILBET