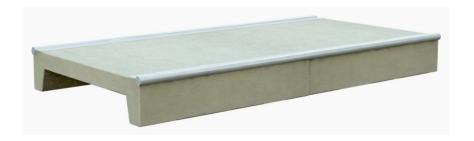

## **Technical Data Sheet** Destination: Date create: Scale: Skate Park 1:25

| <u>Product name.</u>        |  |
|-----------------------------|--|
| Skatepark Walk-Box - h 25cm |  |
| Construction materials:     |  |

2015-04-28 Weight:

<u>Code:</u> **181220** 

Concrete of class C 35/45, hot dip galvanized steel

940 kilos

Notes:

## **Technical description:**

- Construction made of concrete class C 35/45 and hot dip galvanized steel
- Side rail made of steel pipe ø35x2mm,
- Walk Box can be mounted as a standalone element, or as a part of bigger skate park set,
- Concrete elements are protected against water conditions effect by impregnation and painted with acrylic paint PILBET