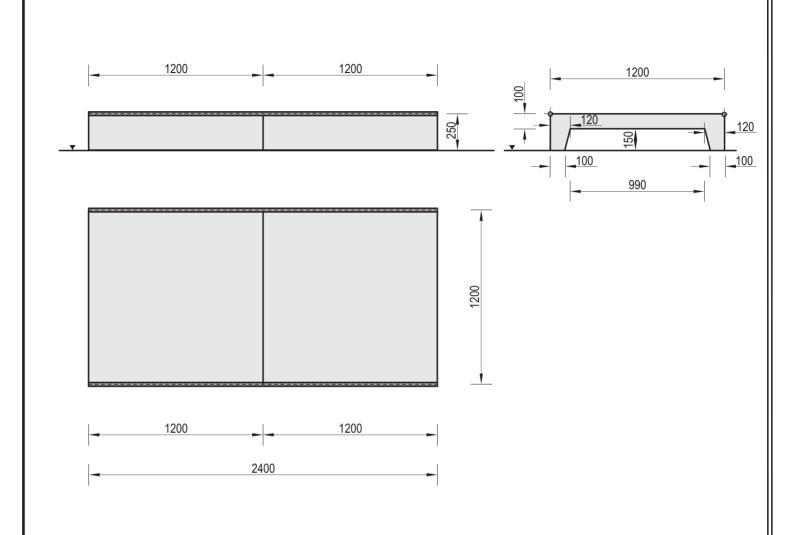

## **Technical Data Sheet** Destination: Date create: Scale: Skate Park 1:25

| <u>Product name.</u>        |  |
|-----------------------------|--|
| Skatepark Walk-Box - h 25cm |  |
| Construction materials:     |  |

2015-04-28 Weight:

<u>Code:</u> **181220** 

Concrete of class C 35/45, hot dip galvanized steel

940 kilos

Notes:

## **Technical description:**

- Construction made of concrete class C 35/45 and hot dip galvanized steel
- Side rail made of steel pipe ø35x2mm,
- Walk Box can be mounted as a standalone element, or as a part of bigger skate park set,
- Concrete elements are protected against water conditions effect by impregnation and painted with acrylic paint PILBET