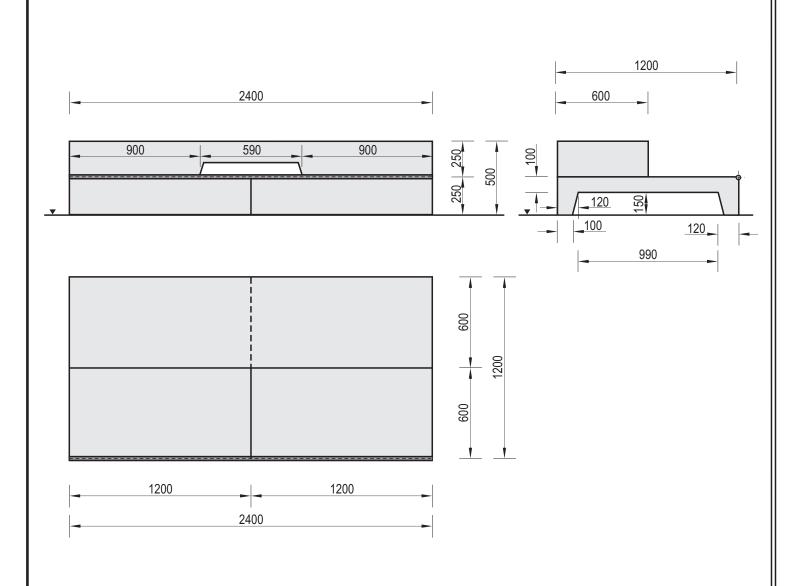

## Product name: Ollie Box Three-Piece Date create: 2021-10-05 Date create: 2021-10-05 Destination: Scale: 1:25 Construction materials: Concrete od class C 35/45, hot dip galvanized steel Date create: 2021-10-05 Notes:

## **Technical description:**

- Construction made of concrete class C 35/45 and hot dip galvanized steel
- All steel elements are proteted against corrosion
- The device contains of Walk-Box (181220) and the top
- Ollie-Box Three-Piece can be mounted as a standalone device or as a component of bigger skate park set
- Concrete elements are protected against water conditions effect by impregnation and painted with acrylic paint PILBET