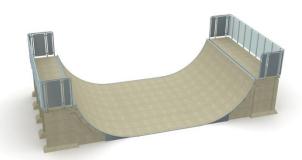

### FUN RAMP 4,8m

Catalogue number: 194808

It shall apply from: 29-11-2022

Max. free fall height: 1,80 m

1,60 111

**Product Dimensions:** (length x width x height)

10,31 x 4,91 x 3,02 m