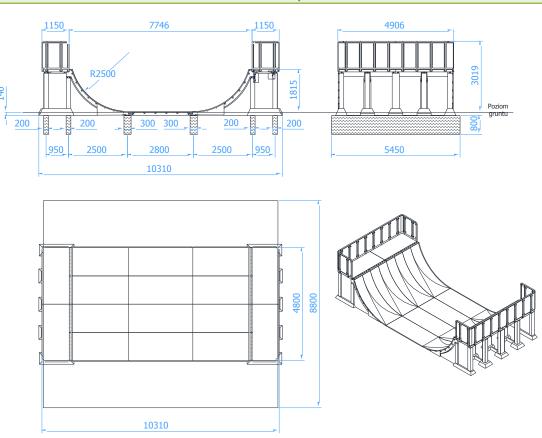

### FUN RAMP 4,8m

Catalogue number: 194808

It shall apply from: 29-11-2022

Max. free fall height: 1,80 m

1,60 111

**Product Dimensions:** (length x width x height)

10,31 x 4,91 x 3,02 m

#### **Dimensions of the product**