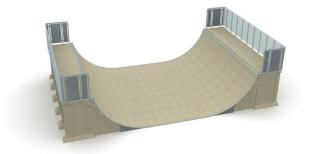

### FUN RAMP 6,0m

Catalogue number: 196008

It shall apply from: 29-11-2022

Max. free fall height: 1,80 m

**Product Dimensions:** (length x width x height)

10,31 x 6,11 x 3,02 m