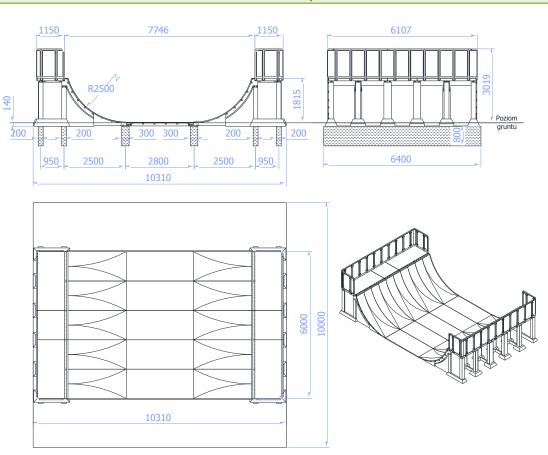

### FUN RAMP 6,0m

Catalogue number: 196008

It shall apply from: 29-11-2022

Max. free fall height: 1,80 m

**Product Dimensions:** (length x width x height)

10,31 x 6,11 x 3,02 m

#### **Dimensions of the product**