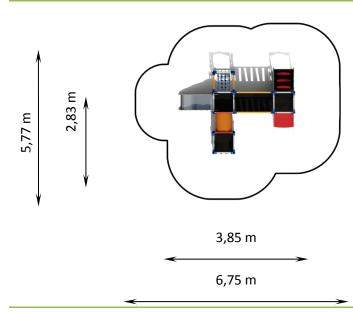

## **AVENIR CASTLE - ENCHANTED CASTLE**

Catalogue number: 72507

| It shall apply from: 2025-01-08                  |                      |
|--------------------------------------------------|----------------------|
| Max. free fall height:                           | 0,71 m               |
| Product Dimensions:<br>(length x width x height) | 3,85 x 2,83 x 2,23 m |
| Impact area:<br>(length x width)                 | 6,75 x 5,77 m        |

#### Impact area dimensions