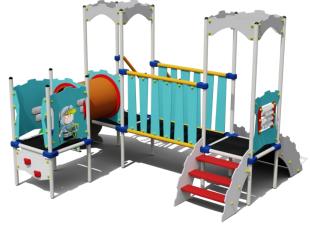

# TECHNICAL DATA SHEET

## **AVENIR CASTLE - ENCHANTED CASTLE**

Catalogue number: 72507

| It shall apply from: 2025-01-08                  |                      |
|--------------------------------------------------|----------------------|
| Max. free fall height:                           | 0,71 m               |
| Product Dimensions:<br>(length x width x height) | 3,85 x 2,83 x 2,23 m |
| Impact area:<br>(length x width)                 | 6,75 x 5,77 m        |



#### Impact area dimensions



### Permissible impact attenuating surface

- Turf
- Bark grain size 20 do 80 mm, min. depth 200 mm + 100mm (for displacement)
- Woodchip grain size 5 do 30 mm, min. depth 200mm + 100mm (for displacement)
- Sand grain size 0,2 do 2 mm, min. depth 200mm + 100mm (for displacement)
- Synthetic surfaces in accordance whit tested HIC (EN 1177)

The impact attenuating surfacing shall be installed on the whole of impact area.

A loose surface should be made so that its thickness is 100 mm greater than the minimum value given above.

#### **Technical description**

- Construction made of steel pipes Ø48,3x2,9mm,
- Surface elements made of 8mm thick HPL boards decorated with colourful prints resistant to UV radiation
- Floor platforms made of anti-slip, waterproof p