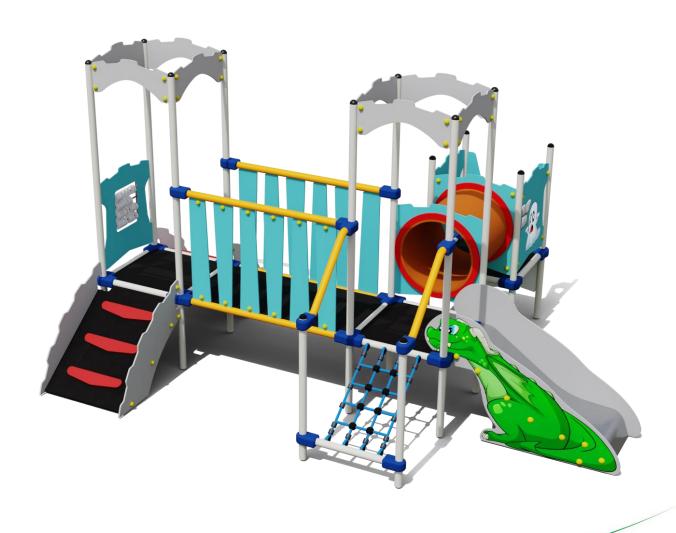

#### **Technical description**

- Construction made of steel pipes Ø48,3x2,9mm,
- Surface elements made of 8mm thick HPL boards decorated with colourful prints resistant to UV radiation
- Floor platforms made of anti-slip, waterproof plywood, 21mm thick,
- Slide made of stainless steel and milled HPL board 10mm thick
- Rope elements made of reinforced rope Ø16mm,
- The steel structure is hot-dip galvanized and powder-coated,
- The set includes foundations made of concrete of class C25/30.

### **List of components**

- Tower W4-550-ZD4 x2pcs
- Tower W4-550-BD x1pc
- Tower H-150 x1pc
- Small climbing entrance with handles H550 x1pc
- Tunnel L660 H550 x1pc
- Gangplank H550 x1pc
- Stairs H550 x1pc
- Necking H550 x1pc
- Bridge with a fence L1320 H550 x1pc
- Slanted rope ladder L660 H150-550 x1pc
- Side panel with an abacus H550 x1pc
- Side panel A4 Knight H550 x1pc
- Side panel A3 Ghost H550 x1pc
- Dragon slide H550 x1pc
- Top of the tower D4 x2pcs

#### **Product visualization**