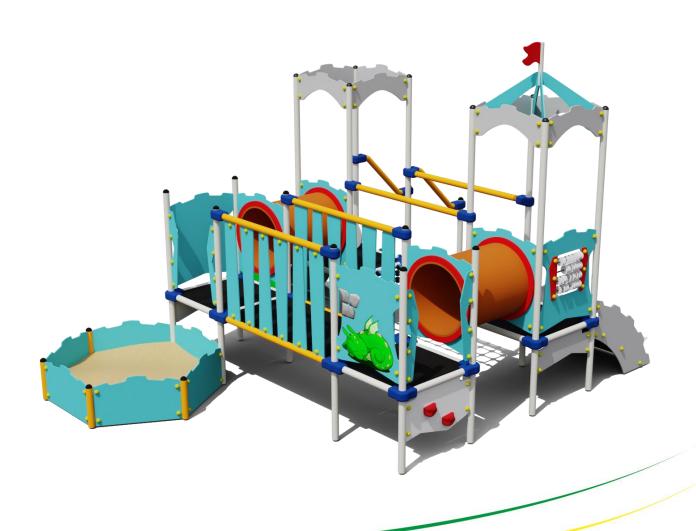

#### **Product visualization**

### **List of components**

- Low bottom structure H550 x2pcs
- Tower W4-550-ZD4 x2pcs
- Tower W4-550-BD x2pcs
- Tower H-150 x1pc
- Small climbing entrance with handles H550 x1pc
- Tunnel L660 H550 x2pcs
- Gangplank H550 x1pc
- Necking H550 x2pcs
- Bridge with a fence L1320 H550 x1pc
- Slanted rope ladder L660 H150-550 x1pc
- Rope bridge L1320 H550 x1pc
- Side panel with an abacus H550 x1pc
- Side panel with a wheel of fortune H550 x1pc
- Side panel A2 Dragon H550 x1pc
- Sandbox 6K L660 x1pc
- Dragon slide H550 x1pc
- Roof D4 with a flag x1pc
- Top of the tower D4 x1pc