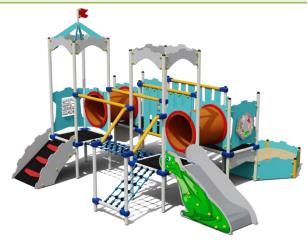

### **AVENIR CASTLE - DRAGON FORTRESS**

Catalogue number: 72508

| it snall apply from: 2025-01-08                  |                      |
|--------------------------------------------------|----------------------|
| Max. free fall height:                           | 0,71 m               |
| Product Dimensions:<br>(length x width x height) | 3,85 x 3,95 x 2,63 m |
| Impact area:<br>(length x width)                 | 6,75 x 6,88 m        |

#### **Technical description**

- Construction made of steel pipes Ø48,3x2,9mm,
- Surface elements made of 8mm thick HPL boards decorated with colourful prints resistant to UV radiation
- Floor platforms made of anti-slip, waterproof plywood, 21mm thick,
- Slide made of stainless steel and milled HPL board 10mm thick
- Rope elements made of reinforced rope Ø16mm,
- The steel structure is hot-dip galvanized and powder-coated,
- The set includes foundations made of concrete of class C25/30.

### **List of components**

- Low bottom structure H550 x2pcs
- Tower W4-550-ZD4 x2pcs
- Tower W4-550-BD x2pcs
- Tower H-150 x1pc
- Small climbing entrance with handles H550 x1pc
- Tunnel L660 H550 x2pcs
- Gangplank H550 x1pc
- Necking H550 x2pcs
- Bridge with a fence L1320 H550 x1pc
- Slanted rope ladder L660 H150-550 x1pc
- Rope bridge L1320 H550 x1pc
- Side panel with an abacus H550 x1pc
- Side panel with a wheel of fortune H550 x1pc
- Side panel A2 Dragon H550 x1pc
- Sandbox 6K L660 x1pc
- Dragon slide H550 x1pc
- Roof D4 with a flag x1pc
- Top of the tower D4 x1pc