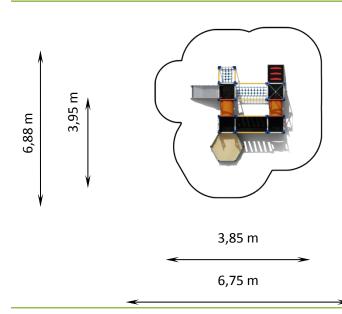

### **AVENIR CASTLE - DRAGON FORTRESS**

Catalogue number: 72508

| it snall apply from: 2025-01-08                  |                      |
|--------------------------------------------------|----------------------|
| Max. free fall height:                           | 0,71 m               |
| Product Dimensions:<br>(length x width x height) | 3,85 x 3,95 x 2,63 m |
| Impact area:<br>(length x width)                 | 6,75 x 6,88 m        |

#### Impact area dimensions