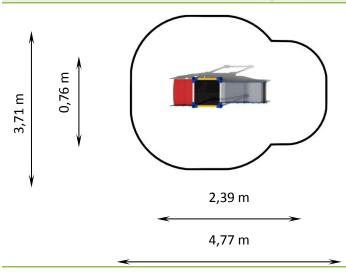

# **AVENIR PLAYGROUND SET 1**

Catalogue number: 72001

Max. free fall height: 0,58 m

Product Dimensions: (length x width x height)

Impact area: 4,77 x 2,74 x 5

(length x width)

4,77 x 3,71 m

### **Impact area dimensions**