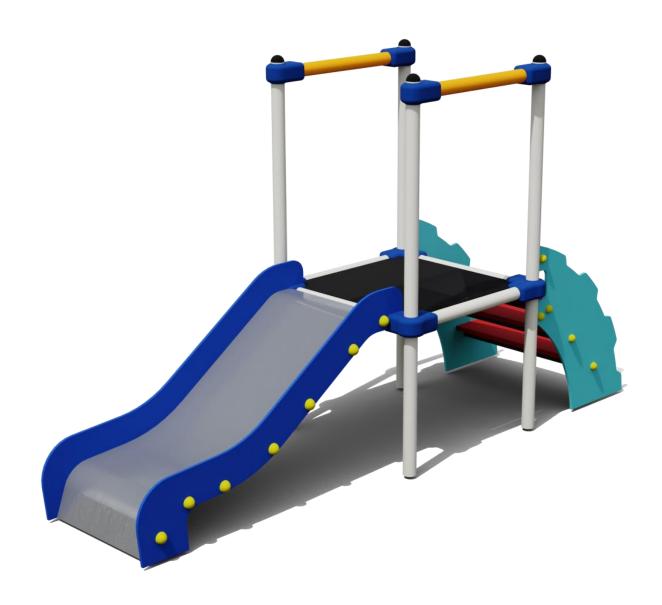

72001

Max. free fall height: 0,58 m

Product Dimensions: (length x width x height)

Impact area: 4,77 x 2,74 x 5

(length x width)

4,77 x 3,71 m



### **Impact area dimensions**



### Permissible impact attenuating surface

No requirements

#### **Technical description**

- Construction made of steel pipes Ø48,3x2,9mm,
- Surface elements made of 8mm thick HPL boards
- Floor platforms made of anti-slip, waterproof plywood, 21mm thick,
- Slide made of stainless steel and HDPE board 19mm thick
- The steel structure is hot-dip galvanized and powder-coated,
- The set includes foundations made of concrete of class C25/30.

#### **List of components**

- Tower W4-550-BD x1pc
- Stairs H550 x1pc
- Crossbar H550 x2pcs
- Slide H550 x1szt





# TECHNICAL DATA SHEET

## **Product visualization**