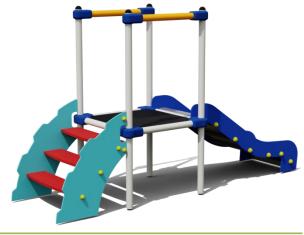

# TECHNICAL DATA SHEET

# **AVENIR PLAYGROUND SET 1**

Catalogue number: 72001

Max. free fall height: 0,58 m

Product Dimensions: (length x width x height)

Impact area: 4,77 x 2,74 x 5

(length x width)

4,77 x 3,71 m



### **Impact area dimensions**



### Permissible impact attenuating surface

No requirements

#### **Technical description**

- Construction made of steel pipes Ø48,3x2,9mm,
- Surface elements made of 8mm thick HPL boards
- Floor platforms made of anti-slip, waterproof plywood, 21mm thick,
- Slide made of stainless steel and HDPE board 19mm thick
- The steel structure is hot-dip galvanized and powder-coated,
- The set includes foundations made of concrete of class C25/30.

#### **List of components**

- Tower W4-550-BD x1pc
- Stairs H550 x1pc
- Crossbar H550 x2pcs
- Slide H550 x1szt





# TECHNICAL DATA SHEET

## **Product visualization**