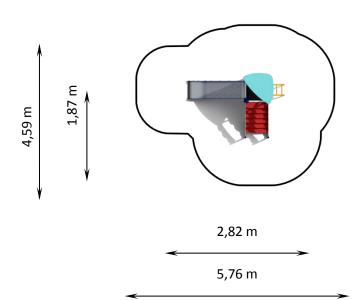

## **AVENIR PLAYGROUND SET 2**

Catalogue number: 72002

| It shall apply from: 2025-01-09                  |                      |
|--------------------------------------------------|----------------------|
| Max. free fall height:                           | 0,98 m               |
| Product Dimensions:<br>(length x width x height) | 2,82 x 1,87 x 2,62 m |
| Impact area:<br>(length x width)                 | 5,76 x 4,59 m        |

#### Impact area dimensions