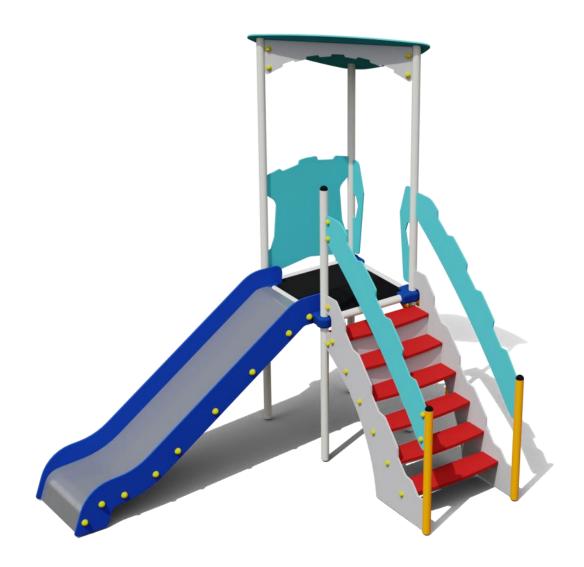

urfacing shall be installed on the whole of impact area.

A loose surface should be made so that its thickness is 100 mm greater than the minimum value given above.

#### **Technical description**

- Construction made of steel pipes Ø48,3×2,9mm,
- Surface elements made of 8mm thick HPL boards
- Floor platforms made of anti-slip, waterproof plywood, 21mm thick,
- Slide made of stainless steel and HDPE board 19mm thick
- The steel structure is hot-dip galvanized and powder-coated,
- The set includes foundations made of concrete of class C25/30.

#### **List of components**

- Roof D1 (MB) x1szt
- Slide H950 x1szt
- Side panel A1 H950 x1szt
- Necking H950 x1szt
- Stairs H950 x1szt
- Slanted ladder H950 x1szt
- Tower W4-950-ZD1 x1szt





# TECHNICAL DATA SHEET

### **Product visualization**