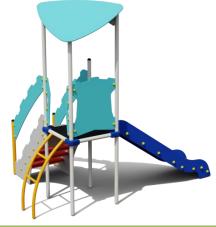

## **AVENIR PLAYGROUND SET 2**

Catalogue number: 72002

| It shall apply from: 2025-01-09                  |                      |
|--------------------------------------------------|----------------------|
| Max. free fall height:                           | 0,98 m               |
| Product Dimensions:<br>(length x width x height) | 2,82 x 1,87 x 2,62 m |
| Impact area:<br>(length x width)                 | 5,76 x 4,59 m        |

### **Product visualization**