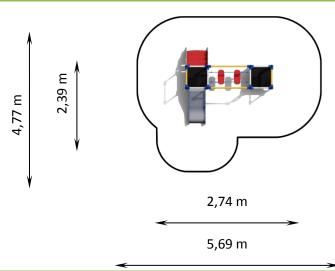

## **AVENIR PLAYGROUND SET 4**

Catalogue number: 72004

It shall apply from: 2025-01-09

Max. free fall height:

**Product Dimensions:** 

(length x width x height)

Impact area:

(length x width)

0,58 m

2,74 x 2,39 x 1,43 m

5,69 x 4,77 m

### Impact area dimensions