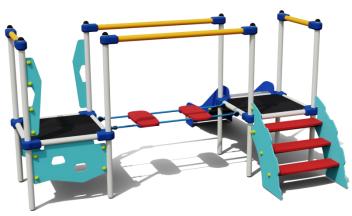

## **AVENIR PLAYGROUND SET 4**

Catalogue number: 72004

It shall apply from: 2025-01-09

Max. free fall height:

**Product Dimensions:** 

(length x width x height)

Impact area:

(length x width)

0,58 m

2,74 x 2,39 x 1,43 m

5,69 x 4,77 m

#### **Technical description**

- Construction made of steel pipes Ø48,3×2,9mm,
- Surface elements made of 8mm thick HPL boards
- Floor platforms made of anti-slip, waterproof plywood, 21mm thick,
- Steps made of anti-slip HDPE board
- Slide made of stainless steel and HDPE board 19mm thick
- Rope elements made of reinforced rope Ø16mm
- The steel structure is hot-dip galvanized and powder-coated,
- The set includes foundations made of concrete of class C25/30.

#### **List of components**

- Rope bridge with steps L1320 H550 x1pc
- Slide H550 x1pc
- Necking L H550 x2pcs
- Tower W4-550-BD x2pcs
- Crossbar H550 x2pcs
- Climbing entrance H550 B (M) x2pcs
- Stairs H550 (MB) x1pc