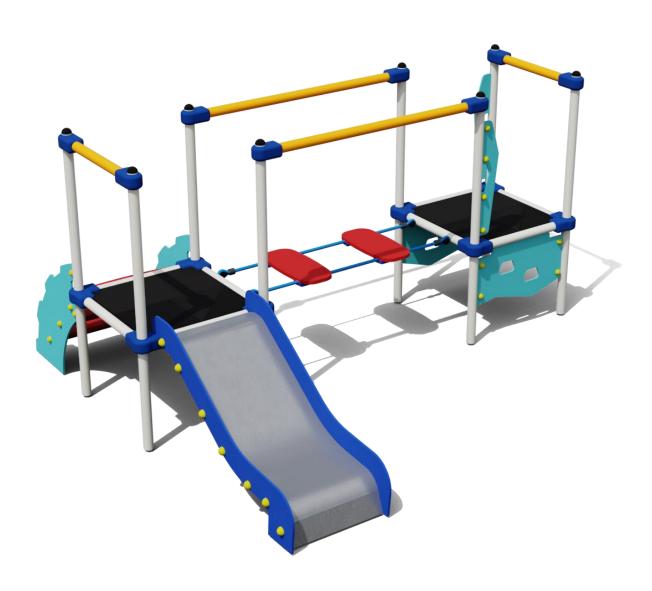

## **Product visualization**

#### **Technical description**

- Construction made of steel pipes Ø48,3×2,9mm,
- Surface elements made of 8mm thick HPL boards
- Floor platforms made of anti-slip, waterproof plywood, 21mm thick,
- Steps made of anti-slip HDPE board
- Slide made of stainless steel and HDPE board 19mm thick
- Rope elements made of reinforced rope Ø16mm
- The steel structure is hot-dip galvanized and powder-coated,
- The set includes foundations made of concrete of class C25/30.

#### **List of components**

- Rope bridge with steps L1320 H550 x1pc
- Slide H550 x1pc
- Necking L H550 x2pcs
- Tower W4-550-BD x2pcs
- Crossbar H550 x2pcs
- Climbing entrance H550 B (M) x2pcs
- Stairs H550 (MB) x1pc