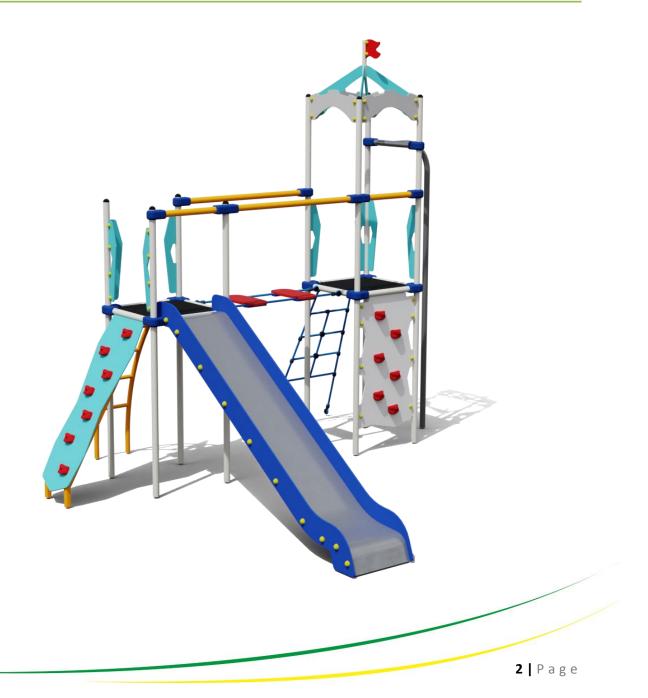

es Ø48,3×2,9mm,
- Surface elements made of 8mm thick HPL boards
- Floor platforms made of anti-slip, waterproof plywood, 21mm thick,
- Steps made of anti-slip HDPE board
- Slide made of stainless steel and HDPE board 19mm thick
- Rope elements made of reinforced rope Ø16mm
- The steel structure is hot-dip galvanized and powder-coated,
- The set includes foundations made of concrete of class C25/30.



```
List of components
```

- Climbing entrance H1350 x1pc
- Crossbar H1350 x2pcs
- Arch ladder H1350 x1pc
- Rope bridge with steps L1320 H1350 x1pc
- Roof D4 with flag x1pc
- Tower W4-1350-ZD4 x1pc
- Firemen's pipe H1350 x1pc
- Slide H1350 x1pc
- Slanted rope ladder H1350 x1pc
- Necking H1350 x4pcs
- Slanted climbing entrance H1350 x1pc
- Tower W4-1350-BD x1pc

## **Product visualization**