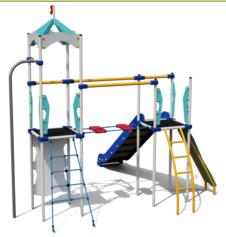

e-mail: marketing@muller.com.pl tel. 071 318 84 84, fax 071 318 84 83

TECHNICAL DATA SHEET

## **AVENIR PLAYGROUND SET 7**

Catalogue number: 72007

| It shall apply from: 2025-01-10                         |                      |
|---------------------------------------------------------|----------------------|
| Max. free fall height:                                  | 1,38 m               |
| <b>Product Dimensions:</b><br>(length x width x height) | 3,79 x 3,49 x 3,20 m |
| Impact area:<br>(length x width)                        | 6,82 x 6,78 m        |



**Impact area dimensions** 



Permissible impact attenuating surface

- Bark grain size 20 do 80 mm, min. depth 200 mm + 100mm (for displacement)
- Woodchip grain size 5 do 30 mm, min. depth 200mm + 100mm (for displacement)
- Sand grain size 0,2 do 2 mm, min. depth 200mm + 100mm (for displacement)
- Synthetic surfaces in accordance whit tested HIC (EN 1177)

The impact attenuating surfacing shall be installed on the whole of impact area.

A loose surface should be made so that its thickness is 100 mm greater than the minimum value given above.

## **Technical description**

- Construction made of steel pipes Ø48,3×2,9mm,
- Surface elements made of 8mm thick HPL boards
- Floor platforms made of anti-slip, waterproof plywood, 21mm thick,
- Steps made of anti-slip HDPE board
- Slide made o