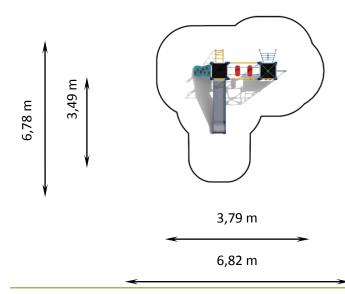

## **AVENIR PLAYGROUND SET 7**

Catalogue number: 72007

| It shall apply from: 2025-01-10                         |                      |
|---------------------------------------------------------|----------------------|
| Max. free fall height:                                  | 1,38 m               |
| <b>Product Dimensions:</b><br>(length x width x height) | 3,79 x 3,49 x 3,20 m |
| Impact area:<br>(length x width)                        | 6,82 x 6,78 m        |

**Impact area dimensions** 

Permissible impact attenuating surface

- Bark grain size 20 do 80 mm, min. depth 200 mm + 100mm (for displacement)
- Woodchip grain size 5 do 30 mm, min. depth 200mm + 100mm (for displacement)
- Sand grain size 0,2 do 2 mm, min. depth 200mm + 100mm (for displacement)
- Synthetic surfaces in accordance whit tested HIC (EN 1177)