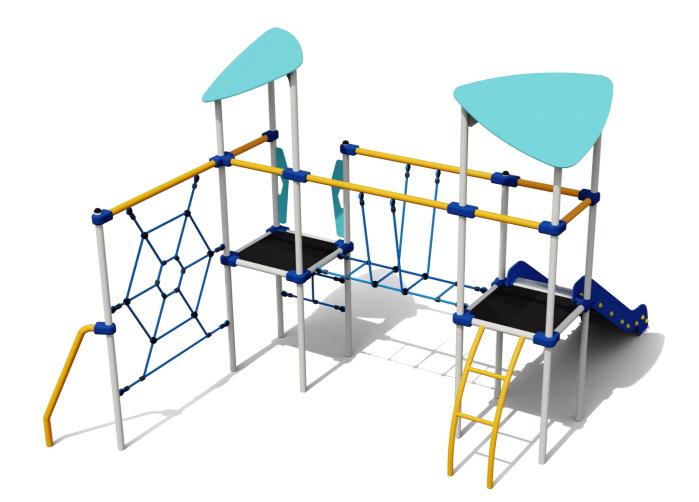

rface should be made so that its thickness is 100 mm greater than the minimum value given above.

## **Technical description**

- Construction made of steel pipes Ø48,3x2,9mm, •
- Surface elements made of 8mm thick HPL boards decorated with colourful prints resistant to UV radiation
- Slide made of stainless steel and milled HPL board 10mm thick
- Rope elements made of reinforced rope Ø16mm,
- The steel structure is hot-dip galvanized and powder-coated,
- The set includes foundations made of concrete of class C25/30. •

## **List of components**

- Tower W4-950-ZD1 x2pcs ٠
- Arch ladder H950 x1pc
- Spider Web Climber x1pc
- Rope ladder H950 x1pc
- Roof D1 (MB) x2pcs
- Rope bridge L1320 H950 x1pc •
- Necking H950 x1pc
- Crossbar H950 x5pcs
- Slide H950 x1pc •



**Product visualization**