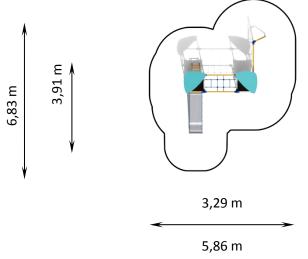

## **AVENIR PLAYGROUND SET 8**

Catalogue number: 72008

Permissible impact attenuating surface

- Bark grain size 20 do 80 mm, min. depth 200 mm + 100mm (for displacement)
- Woodchip grain size 5 do 30 mm, min. depth 200mm + 100mm (for displacement)
- Sand grain size 0,2 do 2 mm, min. depth 200mm + 100mm (for displacement)
- Synthetic surfaces in accordance whit tested HIC (EN 1177)