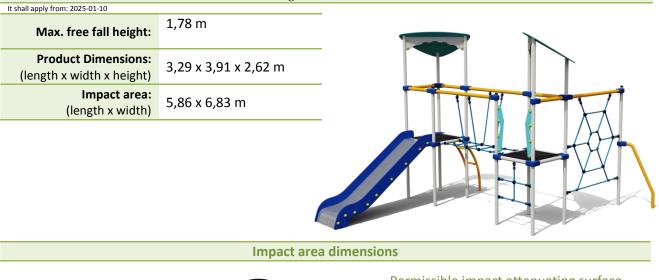

## **AVENIR PLAYGROUND SET 8**

Catalogue number: 72008

Permissible impact attenuating surface

- Bark grain size 20 do 80 mm, min. depth 200 mm + 100mm (for displacement)
- Woodchip grain size 5 do 30 mm, min. depth 200mm + 100mm (for displacement)
- Sand grain size 0,2 do 2 mm, min. depth 200mm + 100mm (for displacement)
- Synthetic surfaces in accordance whit tested HIC (EN 1177)