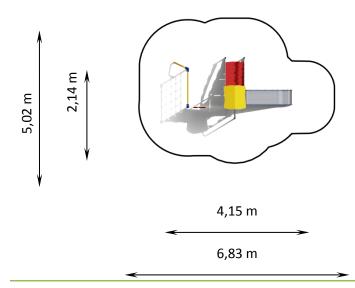

## **AVENIR PLAYGROUND SET 9**

Catalogue number: 72009

Max. free fall height: 1,78 m

Product Dimensions: (length x width x height)

Impact area: 5,02, 6,03, 44

(length x width)

5,02 x 6,83 m

#### **Impact area dimensions**