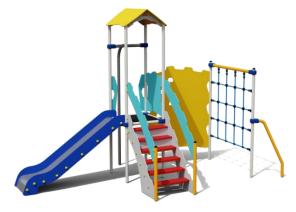

## TECHNICAL DATA SHEET

## **AVENIR PLAYGROUND SET 9**

Catalogue number: 72009

Max. free fall height: 1,78 m

Product Dimensions: (length x width x height)

Impact area: 5,02, 6,03, 44

(length x width)

5,02 x 6,83 m



#### **Impact area dimensions**



#### Permissible impact attenuating surface

- Bark grain size 20 do 80 mm, min. depth 200 mm + 100mm (for displacement)
- Woodchip grain size 5 do 30 mm, min. depth
   200mm + 100mm (for displacement)
- Sand grain size 0,2 do 2 mm, min. depth 200mm + 100mm (for displacement)
- Synthetic surfaces in accordance whit tested HIC (EN 1177)

The impact attenuating surfacing shall be installed on the whole of impact area.

A loose surface should be made so that its thickness is 100 mm greater than the minimum value given above.

#### **Technical description**

- Construction made of steel pipes Ø48,3×2,9mm,
- Surface elements made of 8mm thick HPL boards
- Floor platforms made of anti-slip, waterproof plywood, 21mm thick,
- Slide made of stainless steel and H