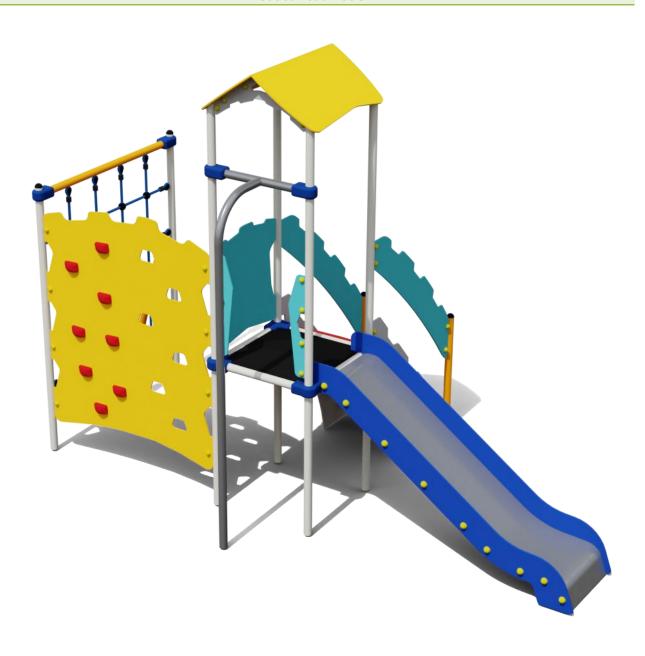

## **AVENIR PLAYGROUND SET 9**

Catalogue number: 72009

Max. free fall height: 1,78 m

Product Dimensions: (length x width x height)

Impact area: 5,02, 6,03, 44

(length x width)

5,02 x 6,83 m

#### **List of components**

- Necking H950 x1pc
- Climbing net x1pc
- Tower W4-950-ZD2 x1pc
- Firemen's pipeH950 x1pc
- Climbing Wall B (Z) x1pc
- Side panel A1 H950 x1pc
- Stairs H950 x1pc
- Roof D2 (Z) x1pc
- Slide H950 x1pc

### **Product visualization**