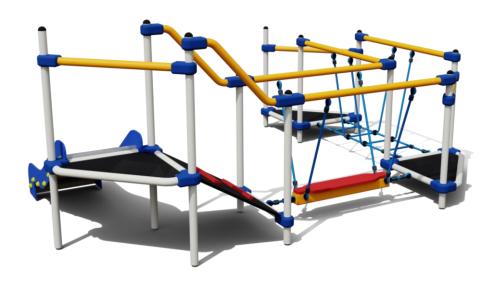

#### **Product visualization**

#### **List of components**

- Tower W3-150-BD x2szt
- Tower H-150 x1szt
- Slide H550 x1szt
- Balance beam L1320 H150 x1szt
- Slanted bridge L660 H150-550 x1szt
- Tower W3-550-BD x1szt
- Crossbar W3 H150 x3szt
- Rope bridge L1320 H150 x1szt