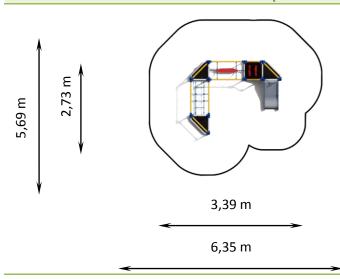

### **AVENIR PLAYGROUND SET 10**

Catalogue number: 72010

Max. free fall height: 0,58 m

Product Dimensions: (length x width x height)

Impact area: (length x width)

(length x width)

O,58 m

3,39 x 2,73 x 1,43 m

6,35 x 5,69 m

#### **Impact area dimensions**