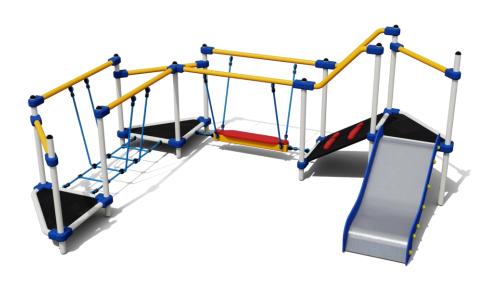

#### **Product visualization**

#### **List of components**

- Tower W3-150-BD x2szt
- Tower H-150 x1szt
- Slide H550 x1szt
- Balance beam L1320 H150 x1szt
- Slanted bridge L660 H150-550 x1szt
- Tower W3-550-BD x1szt
- Crossbar W3 H150 x3szt
- Rope bridge L1320 H150 x1szt