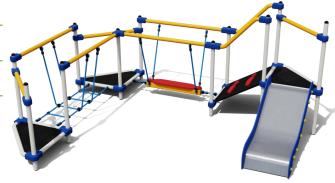

#### **Product visualization**

#### **List of components**

- Tower W3-150-BD x2szt
- Tower H-150 x1szt
- Slide H550 x1szt
- Balance beam L1320 H150 x1szt
- Slanted bridge L660 H150-550 x1szt
- Tower W3-550-BD x1szt
- Crossbar W3 H150 x3szt
- Rope bridge L1320 H150 x1szt