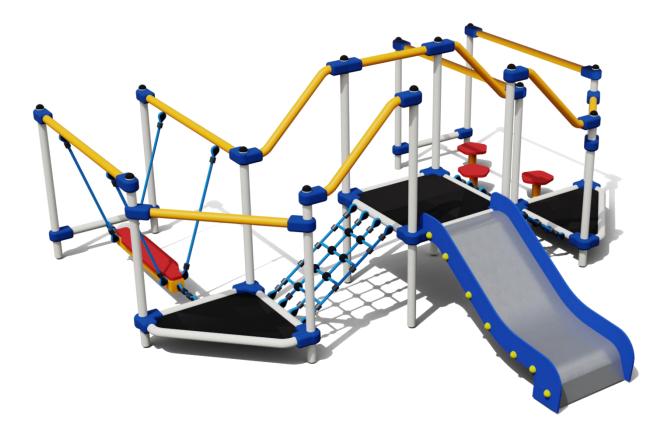

## **Technical description**

- Construction made of steel pipes Ø48,3×2,9mm,
- Surface elements made of 8mm thick HPL boards
- Floor platforms made of anti-slip, waterproof plywood, 21mm thick,
- Steps made of anti-slip HDPE board
- Slide made of stainless steel and HDPE board 19mm thick
- Rope elements made of reinforced rope Ø16mm
- The steel structure is hot-dip galvanized and powder-coated,
- The set includes foundations made of concrete of class C25/30.

## List of components

- Tower W3-150-BD x2pcs
- Slanted rope net bridge L660 H150-550 x2pcs
- Crossbar H550 x1pc
- Stepping pads L1320 H150 x1pc
- Slide H550 x1pc
- Tower W4-550-BD x1pc
- Balance beam L1320 H150 x1pc
- Crossbar W3 H150 x2pcs
- Tower H-150 x2pcs