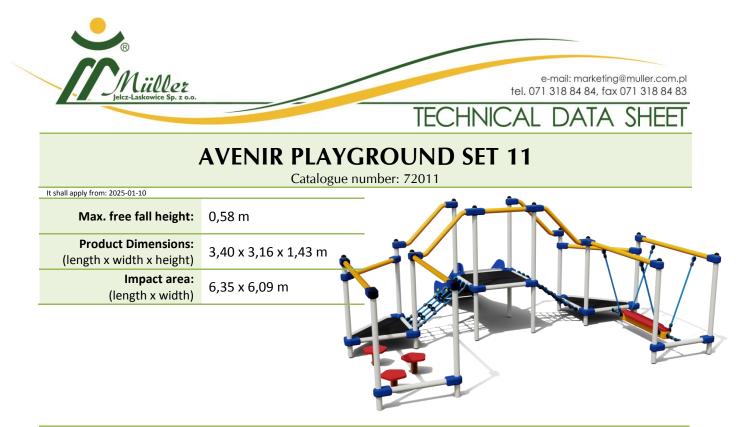

Impact area dimensions



## **Technical description**

- Construction made of steel pipes Ø48,3×2,9mm,
- Surface elements made of 8mm thick HPL boards
- Floor platforms made of anti-slip, waterproof plywood, 21mm thick,
- Steps made of anti-slip HDPE board
- Slide made of stainless steel and HDPE board 19mm thick
- Rope elements made of reinforced rope Ø16mm
- The steel structure is hot-dip galvanized and powder-coated,
- The set includes foundations made of concrete of class C25/30.

## List of components

- Tower W3-150-BD x2pcs
- Slanted rope net bridge L660 H150-550 x2pcs
- Crossbar H550 x1pc
- Stepping pads L1320 H150 x1pc
- Slide H550 x1pc
- Tower W4-550-BD x1pc
- Balance beam L1320 H150 x1pc
- Crossbar W3 H150 x2pcs
- Tower H-150 x2pcs