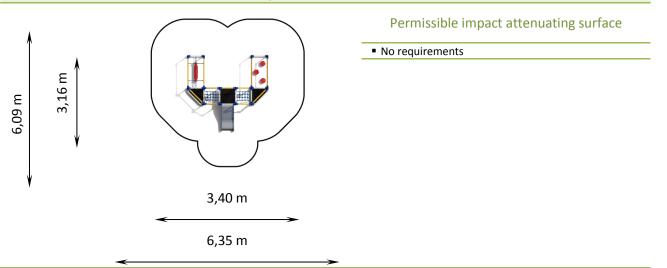

Impact area dimensions



## **Technical description**

- Construction made of steel pipes Ø48,3×2,9mm,
- Surface elements made of 8mm thick HPL boards
- Floor platforms made of anti-slip, waterproof plywood, 21mm thick,
- Steps made of anti-slip HDPE board
- Slide made of stainless steel and HDPE board 19mm thick
- Rope elements made of reinforced rope Ø16mm
- The steel structure is hot-dip galvanized and powder-coated,
- The set includes foundations made of concrete of class C25/30.

## List of components

- Tower W3-150-BD x2pcs
- Slanted rope net bridge L660 H150-550 x2pcs
- Crossbar H550 x1pc
- Stepping pads L1320 H150 x1pc
- Slide H550 x1pc
- Tower W4-550-BD x1pc
- Balance beam L1320 H150 x1pc
- Crossbar W3 H150 x2pcs
- Tower H-150 x2pcs