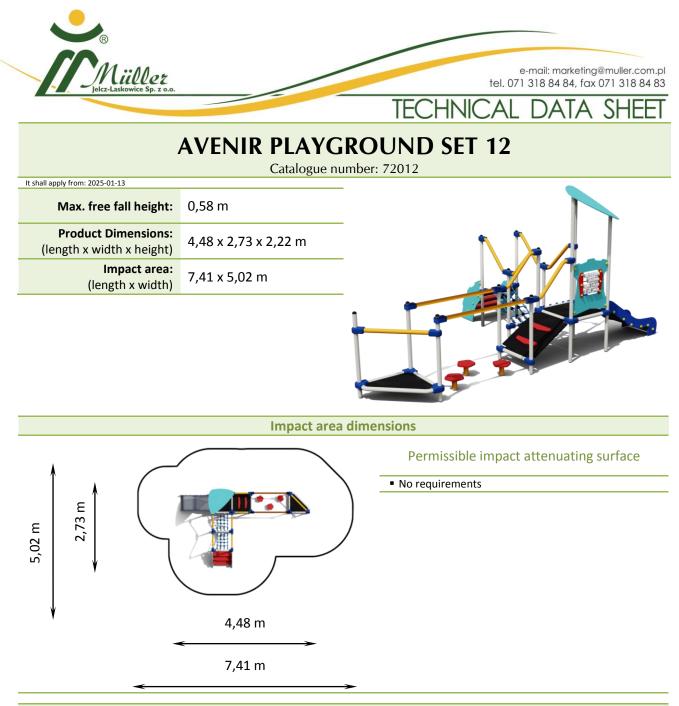

## **Technical description**

- Construction made of steel pipes Ø48,3×2,9mm,
- Surface elements made of 8mm thick HPL boards
- Floor platforms made of anti-slip, waterproof plywood, 21mm thick,
- Steps made of anti-slip HDPE board
- Slide made of stainless steel and HDPE board 19mm thick
- Rope elements made of reinforced rope Ø16mm
- The steel structure is hot-dip galvanized and powder-coated,
- The set includes foundations made of concrete of class C25/30.

```
List of components
```

- Abacus game panel H550 x1pc
- Slanted bridge L660 H150-550 x1pc
- Stairs H550 (MB) x1pc
- Stepping pads L1320 H150 x1pc
- Roof D1 (MB) x1pc
- Crossbar W3 H150 x1pc
- Tower W3-150-BD x1pc
- Tower H-550 x1pc
- Slanted rope net bridge L660 H150-550 x2pcs
- Tower W4-550-ZD1 x1pc
- Tower H-150 x2pcs
- Slide H550 x1pc