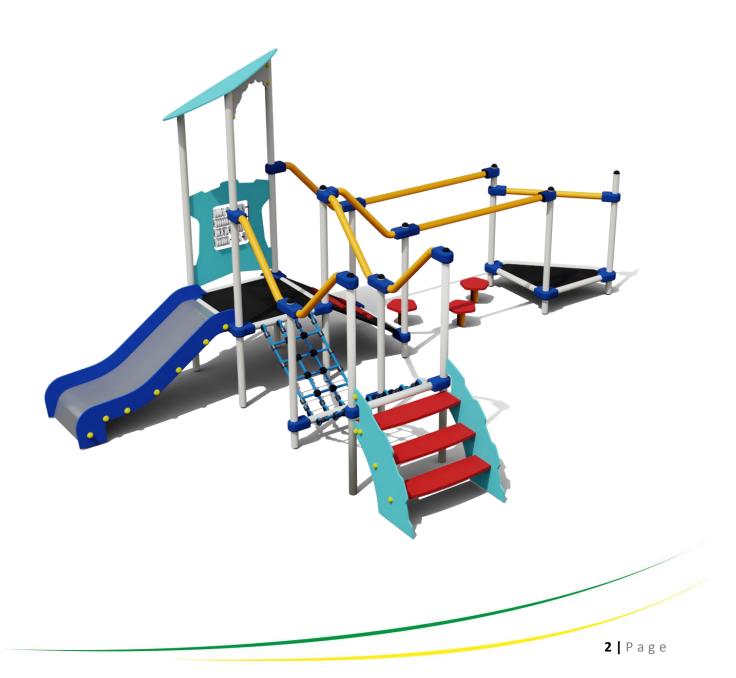

on made of steel pipes Ø48,3×2,9mm,
- Surface elements made of 8mm thick HPL boards
- Floor platforms made of anti-slip, waterproof plywood, 21mm thick,
- Steps made of anti-slip HDPE board
- Slide made of stainless steel and HDPE board 19mm thick
- Rope elements made of reinforced rope Ø16mm
- The steel structure is hot-dip galvanized and powder-coated,
- The set includes foundations made of concrete of class C25/30.



```
List of components
```

- Abacus game panel H550 x1pc
- Slanted bridge L660 H150-550 x1pc
- Stairs H550 (MB) x1pc
- Stepping pads L1320 H150 x1pc
- Roof D1 (MB) x1pc
- Crossbar W3 H150 x1pc
- Tower W3-150-BD x1pc
- Tower H-550 x1pc
- Slanted rope net bridge L660 H150-550 x2pcs
- Tower W4-550-ZD1 x1pc
- Tower H-150 x2pcs
- Slide H550 x1pc

## **Product visualization**