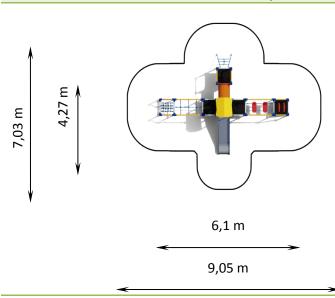

### **AVENIR PLAYGROUND SET 13**

Catalogue number: 72013

| It shall apply from: 2025-01-13                  |                      |
|--------------------------------------------------|----------------------|
| Max. free fall height:                           | 1,11 m               |
| Product Dimensions:<br>(length x width x height) | 6,02 x 4,27 x 2,78 m |
| Impact area:<br>(length x width)                 | 8,97 x 7,03 m        |

#### Impact area dimensions