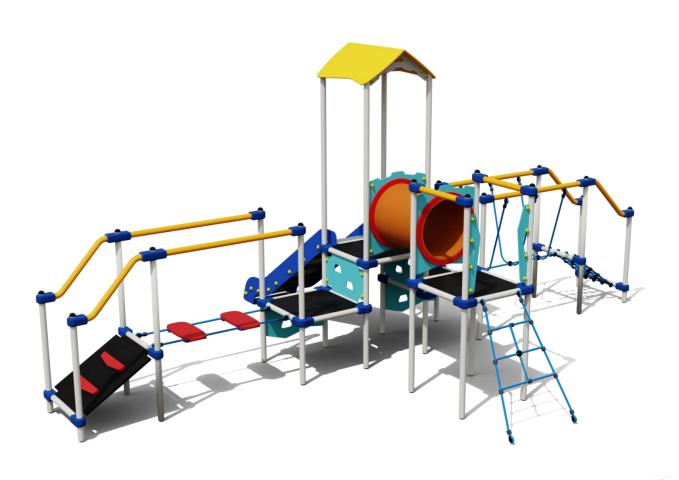

ainless steel and HDPE board 19mm thick
- Rope elements made of reinforced rope Ø16mm
- The steel structure is hot-dip galvanized and powder-coated,
- The set includes foundations made of concrete of class C25/30.





# TECHNICAL DATA SHEET

#### **List of components**

- Climbing entrance H550-950 B x2pcs
- Slide H950 x1pc
- Tower W4-950-BD x1pc
- Crossbar H950 x2pcs
- Slanted rope net ladder H950 x1pc
- Rambler Rope Bridge L1320 H550 x1pc
- Slanted rope net bridge L660 H150-550 x1pc
- Rope bridge with steps L1320 H550 x1pc
- Roof D2 (Z) x1pc
- Tower W4-950-ZD2 x1pc
- Slanted bridge L660 H150-550 x1pc
- Tunnel L660 H950 x1pc
- Necking H950 x1pc
- Tower H-550 x2pc
- Tower W4-550-BD Extension A x2pcs
- Climbing entrance H550 B (M) x2pcs
- Tower H-150 x2pcs

#### **Product visualization**