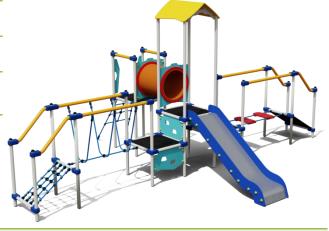

## TECHNICAL DATA SHEET

### **AVENIR PLAYGROUND SET 13**

Catalogue number: 72013

| It shall apply from: 2025-01-13                  |                      |
|--------------------------------------------------|----------------------|
| Max. free fall height:                           | 1,11 m               |
| Product Dimensions:<br>(length x width x height) | 6,02 x 4,27 x 2,78 m |
| Impact area:<br>(length x width)                 | 8,97 x 7,03 m        |



#### Impact area dimensions



#### Permissible impact attenuating surface

- Bark grain size 20 do 80 mm, min. depth 200 mm + 100mm (for displacement)
- Woodchip grain size 5 do 30 mm, min. depth 200mm + 100mm (for displacement)
- Sand grain size 0,2 do 2 mm, min. depth 200mm + 100mm (for displacement)
- Synthetic surfaces in accordance whit tested HIC (EN 1177)

The impact attenuating surfacing shall be installed on the whole of impact area.

A loose surface should be made so that its thickness is 100 mm greater than the minimum value given above.

#### **Technical description**

- Construction made of steel pipes Ø48,3×2,9mm,
- Surface elements made of 8mm thick HPL boards
- · Floor platforms made of anti-slip, waterproof plywood, 21mm thick,
- Steps made of anti-slip HDPE board
- Sli