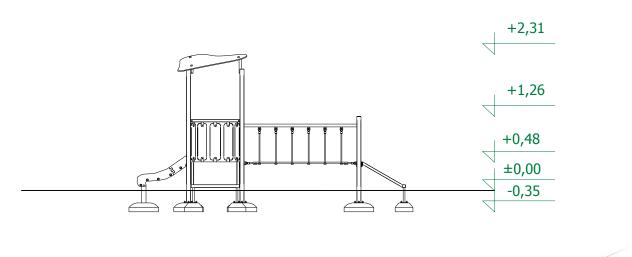

# STANDARD PLAYGROUND SET NO. 34

Catalogue number: 70034, 78034

| up to 6 years        |                                |
|----------------------|--------------------------------|
| 0,48 m               |                                |
| 4,54 x 2,09 x 2,31 m |                                |
| 7,98 x 5,07 m        |                                |
|                      |                                |
|                      | 0,48 m<br>4,54 x 2,09 x 2,31 m |

#### Impact area dimensions