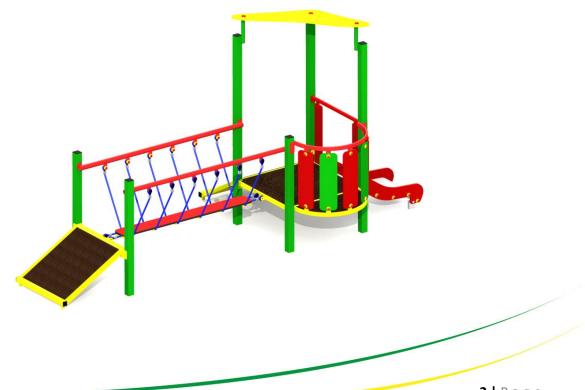

# **Technical description**

- A solid construction made of hot dip galvanized, painted steel (70034) or stainless steel (78034)
- Side surfaces made of HDPE and HPL sheets
- The decks made of an anti-slip waterproof plywood, 21mm thick
- All steel elements are protected against corrosion
- 78034 version of stainless steel is not painted
- Includes a foundation made of concrete class C25/30 which make installation easier