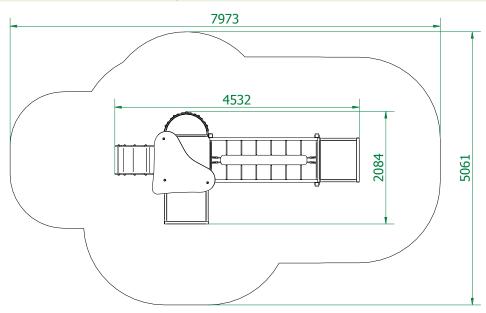

# STANDARD PLAYGROUND SET NO. 34

Catalogue number: 70034, 78034

| up to 6 years        |                                |
|----------------------|--------------------------------|
| 0,48 m               |                                |
| 4,54 x 2,09 x 2,31 m |                                |
| 7,98 x 5,07 m        |                                |
|                      |                                |
|                      | 0,48 m<br>4,54 x 2,09 x 2,31 m |

### **Product dimensions**