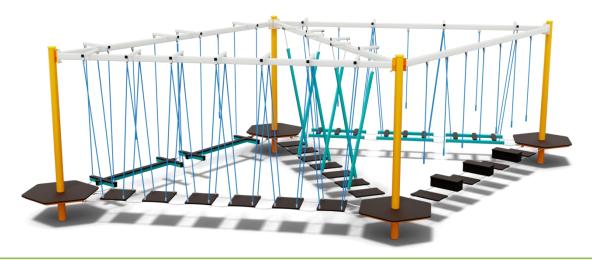

## **BALANCE PARK TIRANA**

Catalogue number: 2591

| It shall apply from: 2025-02-28                  |                      |
|--------------------------------------------------|----------------------|
| Max. free fall height:                           | 0,54 m               |
| Product Dimensions:<br>(length x width x height) | 10,2 x 6,55 x 3,16 m |
| Impact area:<br>(length x width)                 | 13,39 x 9,58 m       |

#### **Technical description**

- Construction made of steel pipes: Ø133x4mm, profile 100x100x3mm, 80x40x3mm and 70x70x3mm
- Ropes in footbridges made of reinforced rope Ø10mm
- Hanging ropes made of reinforced rope Ø16mm
- Platforms made of anti-slip, waterproof plywood, 21mm thick
- The steel structure is hot-dip galvanized and powder-coated,
- The set includes foundations made of concrete of class C25/30.

### **List of components**

- Hanging ladders x1pc
- Hanging balance beams x1pc
- Hanging footbridge x1pc
- Hanging steps x1pc
- Pillar x4pcs
- Hanging Obstacle footbridge x1pc

#### **Product visualization**