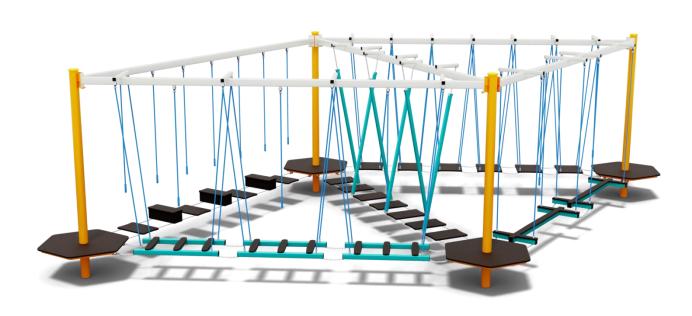

## **BALANCE PARK TIRANA**

Catalogue number: 2591

| It shall apply from: 2025-02-28                  |                      |
|--------------------------------------------------|----------------------|
| Max. free fall height:                           | 0,54 m               |
| Product Dimensions:<br>(length x width x height) | 10,2 x 6,55 x 3,16 m |
| Impact area:<br>(length x width)                 | 13,39 x 9,58 m       |

#### **Technical description**

- Construction made of steel pipes: Ø133x4mm, profile 100x100x3mm, 80x40x3mm and 70x70x3mm
- Ropes in footbridges made of reinforced rope Ø10mm
- Hanging ropes made of reinforced rope Ø16mm
- Platforms made of anti-slip, waterproof plywood, 21mm thick
- The steel structure is hot-dip galvanized and powder-coated,
- The set includes foundations made of concrete of class C25/30.

### **List of components**

- Hanging ladders x1pc
- Hanging balance beams x1pc
- Hanging footbridge x1pc
- Hanging steps x1pc
- Pillar x4pcs
- Hanging Obstacle footbridge x1pc

#### **Product visualization**