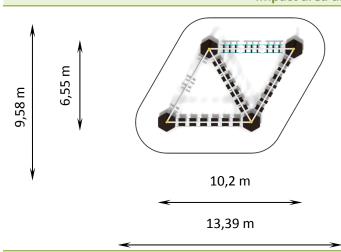

## **BALANCE PARK TIRANA**

Catalogue number: 2591

| It shall apply from: 2025-02-28                  |                      |
|--------------------------------------------------|----------------------|
| Max. free fall height:                           | 0,54 m               |
| Product Dimensions:<br>(length x width x height) | 10,2 x 6,55 x 3,16 m |
| Impact area:<br>(length x width)                 | 13,39 x 9,58 m       |

#### Impact area dimensions

### Permissible impact attenuating surface

No requirements