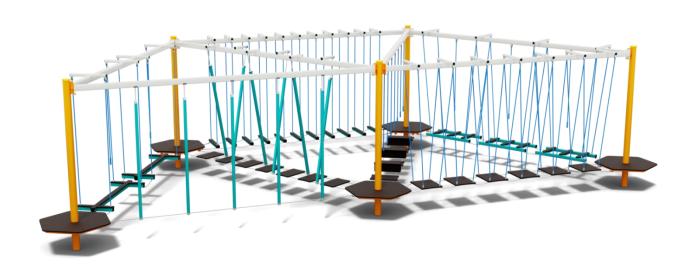

|



#### Impact area dimensions



#### Permissible impact attenuating surface

No requirements

#### **Technical description**

- Construction made of steel pipes: Ø133x4mm, profile 100x100x3mm, 80x40x3mm and 70x70x3mm.
- Ropes in footbridges made of reinforced rope Ø10mm
- Hanging ropes made of reinforced rope Ø16mm
- Platforms made of anti-slip, waterproof plywood, 21mm thick
- The steel structure is hot-dip galvanized and powder-coated,
- The set includes foundations made of concrete of class C25/30.





# TECHNICAL DATA SHEET

#### List of modules

- Rope bridge with obstacles x1pc
- Hanging beams x1pc
- Hanging ladders x1pc
- Hanging balance beams x1pc
- Pillar x5pcs
- Hanging footbridge x1pc
- Hanging steps x1pc
- Hanging obstacle footbridge x1pc

#### **Product visualization**