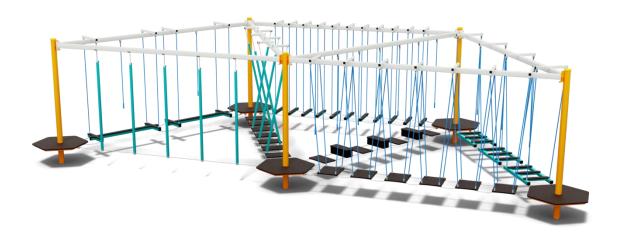

## TECHNICAL DATA SHEET

### **BALANCE PARK TOKIO**

Catalogue number: 2592

| It shall apply from: 2025-02-28                  |                      |
|--------------------------------------------------|----------------------|
| Max. free fall height:                           | 0,54 m               |
| Product Dimensions:<br>(length x width x height) | 13,2 x 6,55 x 3,16 m |
| Impact area:<br>(length x width)                 | 16,38 x 9,56 m       |



#### Impact area dimensions



#### Permissible impact attenuating surface

No requirements

#### **Technical description**

- Construction made of steel pipes: Ø133x4mm, profile 100x100x3mm, 80x40x3mm and 70x70x3mm.
- Ropes in footbridges made of reinforced rope Ø10mm
- Hanging ropes made of reinforced rope Ø16mm
- Platforms made of anti-slip, waterproof plywood, 21mm thick
- The steel structure is hot-dip galvanized and powder-coated,
- The set includes foundations made of concrete of class C25/30.





# TECHNICAL DATA SHEET

#### List of modules

- Rope bridge with obstacles x1pc
- Hanging beams x1pc
- Hanging ladders x1pc
- Hanging balance beams x1pc
- Pillar x5pcs
- Hanging footbridge x1pc
- Hanging steps x1pc
- Hanging obstacle footbridge x1pc

#### **Product visualization**