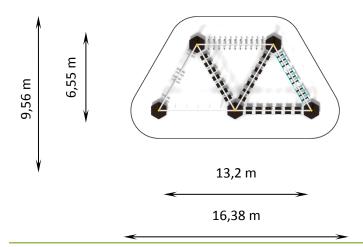

### **BALANCE PARK TOKIO**

Catalogue number: 2592

| It shall apply from: 2025-02-28                  |                      |
|--------------------------------------------------|----------------------|
| Max. free fall height:                           | 0,54 m               |
| Product Dimensions:<br>(length x width x height) | 13,2 x 6,55 x 3,16 m |
| Impact area:<br>(length x width)                 | 16,38 x 9,56 m       |

#### Impact area dimensions