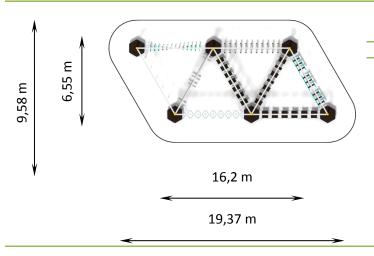

# **BALANCE PARK MANILA**

Catalogue number: 2593

| It shall apply from: 2025-02-28                  |                      |
|--------------------------------------------------|----------------------|
| Max. free fall height:                           | 0,54 m               |
| Product Dimensions:<br>(length x width x height) | 16,2 x 6,55 x 3,16 m |
| Impact area:<br>(length x width)                 | 19,37 x 9,58 m       |

### Impact area dimensions

### Permissible impact attenuating surface

■ No requirements