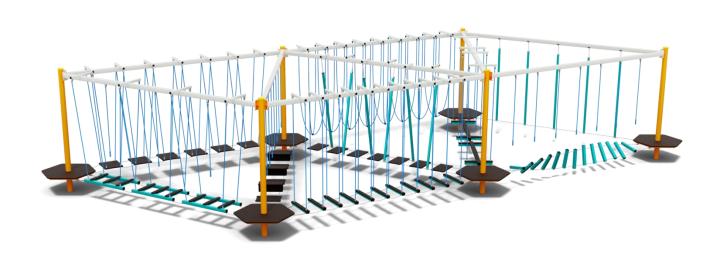

#### **Product visualization**

## **List of components**

- Rope bridge with obstacles x1pc
- Hanging Rope Bridge x1pc
- Pillar x6pcs
- Hanging beams x1pc
- Hanging ladders x1pc
- Hanging Twisted footbridge x1pc
- Hanging balance beams x1pc
- Hanging footbridge x1pc
- Hanging steps x1pc
- Hanging obstacle footbridge x1pc