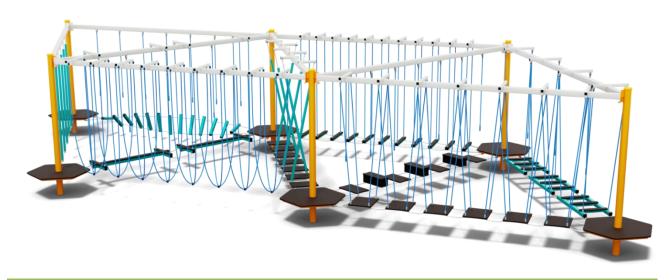

#### **Product visualization**

#### **Technical description**

- Construction made of steel pipes: Ø133x4mm, profile 100x100x3mm, 80x40x3mm and 70x70x3mm.
- Ropes in footbridges made of reinforced rope Ø10mm
- Hanging ropes made of reinforced rope Ø16mm
- Platforms made of anti-slip, waterproof plywood, 21mm thick
- The steel structure is hot-dip galvanized and powder-coated,
- The set includes foundations made of concrete of class C25/30.