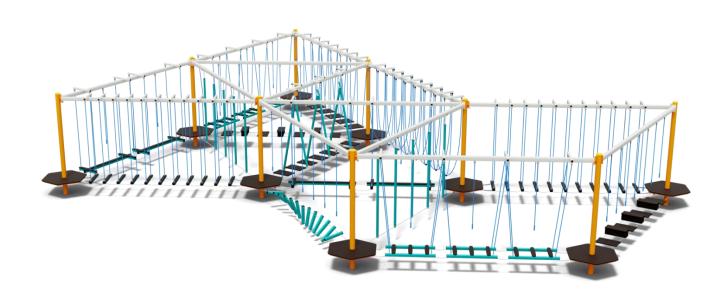

surface

No requirements

#### **Technical description**

- Construction made of steel pipes: Ø133x4mm, profile 100x100x3mm, 80x40x3mm and 70x70x3mm.
- Ropes in footbridges made of reinforced rope Ø10mm
- Hanging ropes made of reinforced rope Ø16mm
- Platforms made of anti-slip, waterproof plywood, 21mm thick
- The steel structure is hot-dip galvanized and powder-coated,
- The set includes foundations made of concrete of class C25/30.





# TECHNICAL DATA SHEET

#### **List of components**

- Hanging rope bridge x1pc
- Hanging steps x2pcs
- Pillar x9pcs
- Rope bridge with obstacles x2pcs
- Hanging twisted footbridge x1pc
- Hanging footbridge x1pc
- Hanging ladders x2pcs
- Hanging balance beams x2pcs
- Hanging beams x2pcs
- Hanging obstacle footbridge x1pc

#### **Product visualisation**