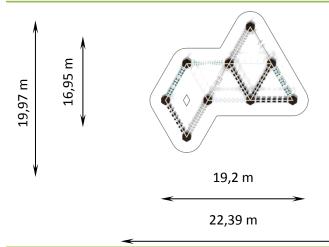

### **BALANCE PARK BERLIN**

Catalogue number: 2594

| It shall apply from: 2025-02-28                  |                       |
|--------------------------------------------------|-----------------------|
| Max. free fall height:                           | 0,54 m                |
| Product Dimensions:<br>(length x width x height) | 19,2 x 16,95 x 3,16 m |
| Impact area:<br>(length x width)                 | 22,39 x 19,97 m       |

#### Impact area dimensions

#### Permissible impact attenuating surface

No requirements