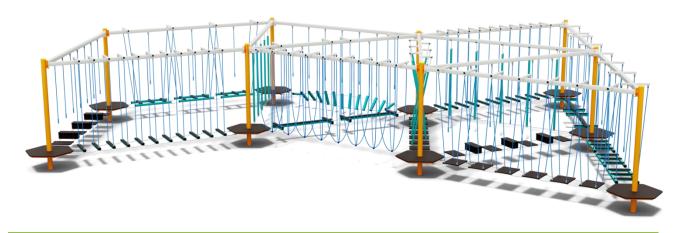

## TECHNICAL DATA SHEET

### **BALANCE PARK BERLIN**

Catalogue number: 2594

| It shall apply from: 2025-02-28                  |                       |
|--------------------------------------------------|-----------------------|
| Max. free fall height:                           | 0,54 m                |
| Product Dimensions:<br>(length x width x height) | 19,2 x 16,95 x 3,16 m |
| Impact area:<br>(length x width)                 | 22,39 x 19,97 m       |



#### Impact area dimensions



#### Permissible impact attenuating surface

No requirements

#### **Technical description**

- Construction made of steel pipes: Ø133x4mm, profile 100x100x3mm, 80x40x3mm and 70x70x3mm.
- Ropes in footbridges made of reinforced rope Ø10mm
- Hanging ropes made of reinforced rope Ø16mm
- Platforms made of anti-slip, waterproof plywood, 21mm thick
- The steel structure is hot-dip galvanized and powder-coated,
- The set includes foundations made of concrete of class C25/30.





# TECHNICAL DATA SHEET

#### **List of components**

- Hanging rope bridge x1pc
- Hanging steps x2pcs
- Pillar x9pcs
- Rope bridge with obstacles x2pcs
- Hanging twisted footbridge x1pc
- Hanging footbridge x1pc
- Hanging ladders x2pcs
- Hanging balance beams x2pcs
- Hanging beams x2pcs